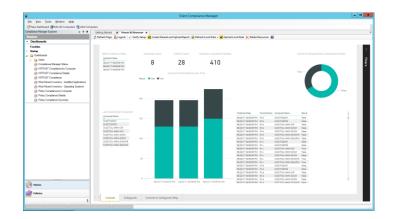

## **Sample Dashboards**

- IT Management Alert Operator performance for a large multi-national corporation (Figure 1)
- Compliance assessment dashboards and details in a commercial product (Figure 2)

Microsoft Partner