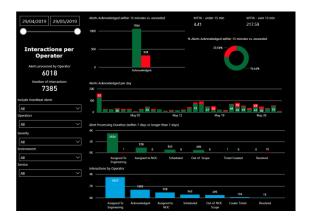

## **Sample Dashboards**

- IT Management Alert Operator performance for a large multi-national corporation (Figure 1)
- Compliance assessment dashboards and details in a commercial product (Figure 2)

Microsoft Partner